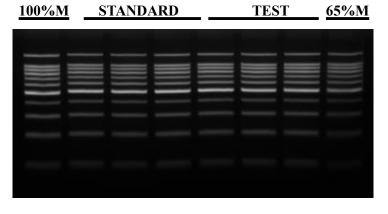

#### **Electrophoretic Analysis**

- Comparison of the Test Sample to a previously tested Standard. Acceptable range for Test Sample is ≤ ± 10% of Standard, based upon analysis. The "Standard" is a previously tested and validated sample.
- The recovery of DNA from agar gel is more than 65%.

#### **Recovery Analysis**

• The recovery of DNA from agar gel is more than 65%. Loading 8 μl UE-GX product mixture to the 2% agar gel for electrophoresis, and also loading 3.46 μl and 5.33 μl 100bp Ladder for 65% and 100% as contrast to estimate the recovery of purified PCR product by visual examination.

### **Gel Image and Test Data**

| Item                                    | Test Date |     |     |     |     |      |                                               |
|-----------------------------------------|-----------|-----|-----|-----|-----|------|-----------------------------------------------|
|                                         | 1         | 2   | 3   | 4   | 5   | 6    | Sample                                        |
| Yield (%)                               | 100       | 100 | 100 | 100 | 100 | 100  | 1,2,3 are Test Samples<br>4,5,6 are Standards |
| [Test Sample/Standard] Yield Difference | 0%        |     |     |     |     | PASS |                                               |